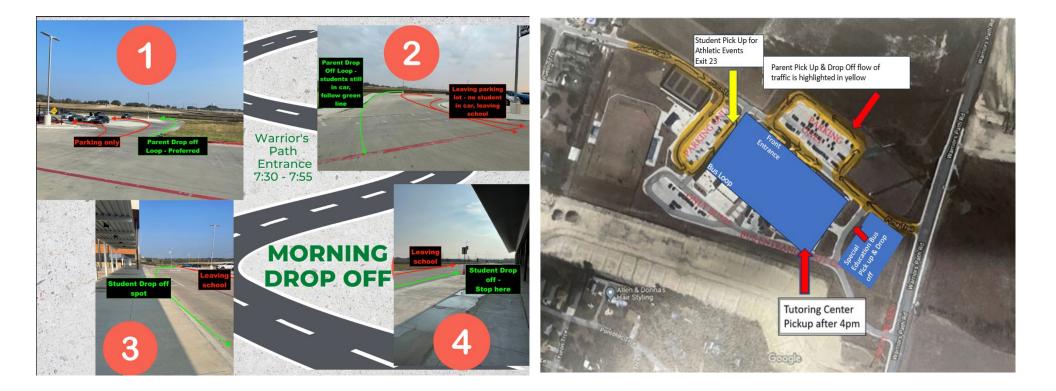

## Drop Off & Pick UP Map for Cars and Buses

Please notice the drop off and pick up areas for vehicles at Nolan MS. For the safety of your students please do not drop off students in the bus drop loop. <u>The yellow</u> around the parking lot will help you navigate the drop off and pick up of our students.

Walkers / Vehicle Pick Up – Exit from the Front Entrance and Fine Arts Hallway Exit 28.

**Bus Riders** – Exit from the cafeteria to the bus loop.

## Safety Concern

Parents we have a safety concern in the front parking lot each morning. Please **DO NOT** drop off or pick up students in the **parking lot**. The student drop off / pick up lane goes by the front of the school and should be used for safety reasons. After school when parents are parking in the driving lanes, they prevent those who are in parking spaces from pulling out to leave campus. Students are also in danger of crossing the parking lot to get into these cars in the driving lane. Please use the drop off / pick up lane, this lane moves quickly and is designed to keep students safe.