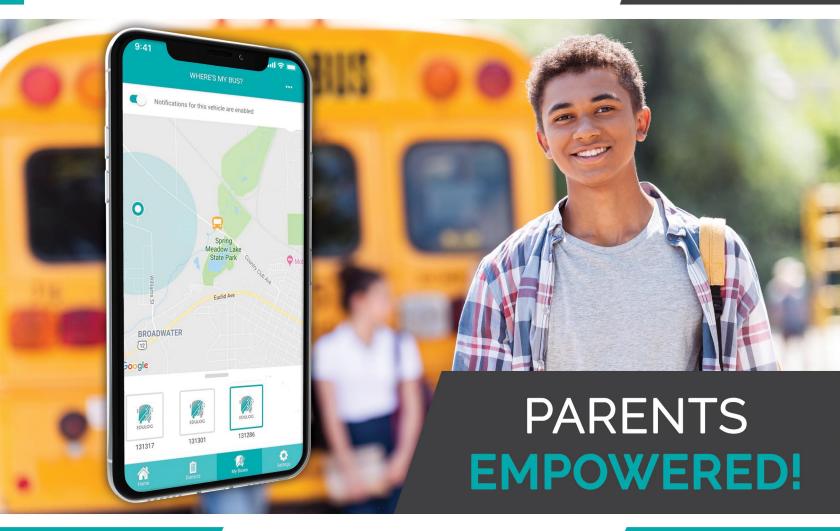

## **Edulog Parent Portal Lite**

**UP-TO-THE-MINUTE BUS ARRIVAL INFORMATION** 

Parent Bus Tracking Application

- ► Where's My Bus?
- Bus Arrival Notfications
- ► Multiple Notification Zones

- ► Incoming Transportation Messages
- ► Apple (iOS) and Android
- Secure Access

## **Real Time Bus Location Information**

Parent Portal Lite lets parents see the location of their school bus to gauge arrival times. Further, the app sends a push notification to their smartphone when the bus enters a user-defined geographic area. This area can define the neighborhood where the bus stop is located, the school location, or other locations providing meaningful information to the parents. Parents only receive access by using a district-provided registration code. These codes can even be created for single-use purposes such as field trips. With this information, parents feel secure about their child's trip on the school bus!