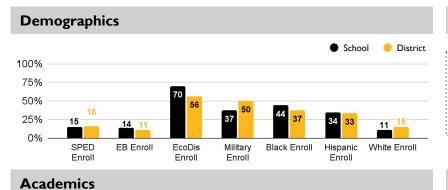

-------------|----------------------|------------------------------------------|------------------------|------------|
| Location                    | 1322 Stagecoach Road | Texas A&M<br>University<br>Central Texas |                        |            |
| Campus Type                 | Specialty            |                                          | Pathways (unopour grev | Estageo    |
| TEA Accountability Rating   | В                    |                                          |                        |            |
| High School Feeder(s)       | N/A                  |                                          |                        |            |
| Year Built   Major Upgrades | 2011   N/A           |                                          | · <b>H</b>             | Oak<br>Knd |





# Academic Growth (TEA Progress Domain) School District 100% 75% 50% 25% 0% School District Avg. by School Type



## \$2,000 \$1,000 \$2,001 \$1,755 School District Avg. by School Type

| Age of HVAC              | 14 years |
|--------------------------|----------|
| Age of Roof              | 14 years |
| Age of Original Building | I4 years |

#### **Choice and Student Engagement**



| Discipline Data           | School | Rank by School Type |  |
|---------------------------|--------|---------------------|--|
| Number of ISS Placements  | 7      | I of 7              |  |
| Number of DAEP Placements | 24     | l of 7              |  |

#### **School Resources**

**Facilities** 

#### **Extracurricular Offerings**

Communities in School Program, Purple Star Designation, CKH Rising St