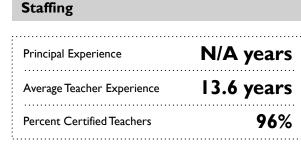

|
| Location                    | 1322 Stagecoach Road | Texas A&M<br>University<br>Central Texas |                        |            |
| Campus Type                 | Specialty            |                                          | Pathways (unopour grev | Estageo    |
| TEA Accountability Rating   | В                    |                                          |                        |            |
| High School Feeder(s)       | N/A                  |                                          |                        |            |
| Year Built   Major Upgrades | 2011   N/A           |                                          | · <b>H</b>             | Oak<br>Knd |





# Academic Growth (TEA Progress Domain) School District 100% 75% 50% 25% 0% School District Avg. by School Type



## \$2,000 \$1,000 \$2,001 \$1,755 School District Avg. by School Type

| Age of HVAC              | 14 years |
|--------------------------|----------|
| Age of Roof              | 14 years |
| Age of Original Building | I4 years |

#### **Choice and Student Engagement**



| Discipline Data           | School | Rank by School Type |  |
|---------------------------|--------|---------------------|--|
| Number of ISS Placements  | 7      | I of 7              |  |
| Number of DAEP Placements | 24     | l of 7              |  |

#### **School Resources**

**Facilities** 

#### **Extracurricular Offerings**

Communities in School Program, Purple Star Designation, CKH Rising Star campus, Athletics Programming, Fine Arts Programming, AVID, High School Volunteer Campus of the Year



Number of