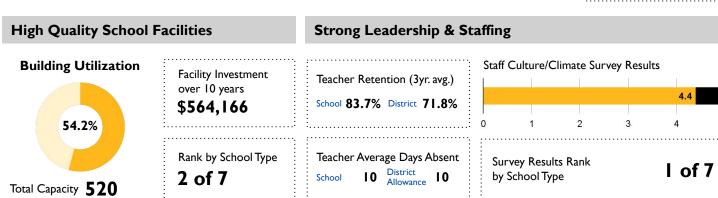

ict Avg. by School Type

| Age of HVAC              | 14 years |
|--------------------------|----------|
| Age of Roof              | 14 years |
| Age of Original Building | I4 years |

#### **Choice and Student Engagement**



| Discipline Data           | School | Rank by School Type |  |
|---------------------------|--------|---------------------|--|
| Number of ISS Placements  | 7      | I of 7              |  |
| Number of DAEP Placements | 24     | l of 7              |  |

#### **School Resources**

**Facilities** 

#### **Extracurricular Offerings**

Communities in School Program, Purple Star Designation, CKH Rising Star campus, Athletics Programming, Fine Arts Programming, AVID, High School Volunteer Campus of the Year



Number of Admin 3

### **Pathways Academic Campus**









#### Family and Student Engagement



#### **Resources for Student Readiness**