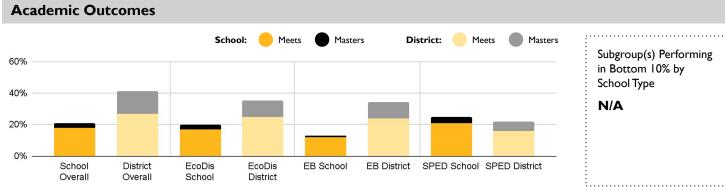

# Academic Growth (TEA Progress Domain) School District 100% 75% 50% 25% 0% School District Avg. by School Type