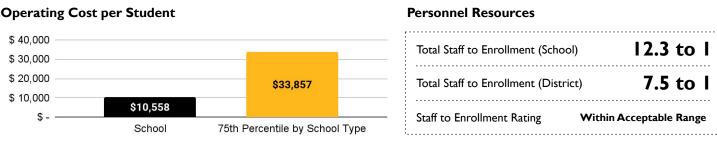

----------|----------|
| Age of Roof              | 14 years |
| Age of Original Building | I4 years |

#### **Choice and Student Engagement**



| Discipline Data           | School | Rank by School Type |  |
|---------------------------|--------|---------------------|--|
| Number of ISS Placements  | 7      | I of 7              |  |
| Number of DAEP Placements | 24     | l of 7              |  |

#### **School Resources**

**Facilities** 

#### **Extracurricular Offerings**

Communities in School Program, Purple Star Designation, CKH Rising Star campus, Athletics Programming, Fine Arts Programming, AVID, High School Volunteer Campus of the Year



Number of Admin 3

### **Pathways Academic Campus**









#### Family and Student Engagement



#### **Resources for Student Readiness**