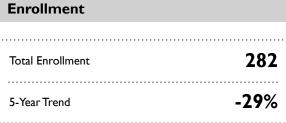

-----------|----------------------|------------------------------------------|------------------------|------------|
| Location                    | 1322 Stagecoach Road | Texas A&M<br>University<br>Central Texas |                        |            |
| Campus Type                 | Specialty            |                                          | Pathways (unopour grev | Estageo    |
| TEA Accountability Rating   | В                    |                                          |                        |            |
| High School Feeder(s)       | N/A                  |                                          |                        |            |
| Year Built   Major Upgrades | 2011   N/A           |                                          | · <b>H</b>             | Oak<br>Knd |





# Academic Growth (TEA Progress Domain) School District 100% 75% 50% 25% 0% School District Avg. by School Type



## \$2,000 \$1,000 \$2,001 \$1,755 School District Avg. by School Type

| Age of HVAC              | 14 years |
|--------------------------|----------|
| Age of Roof              | 14 years |
| Age of Original Building | I4 years |

#### **Choice and Student Engagement**



| Discipline Data           | School | Rank by School Type |  |
|---------------------------|--------|---------------------|--|
| Number of ISS Placements  | 7      | I of 7              |  |
| Number of DAEP Placements | 24     | l of 7              |  |

#### **School Resources**

**Facilities** 

#### **Extracurricular Offerings**

Communities in School Program, Purple Star Designation, CKH Rising Star